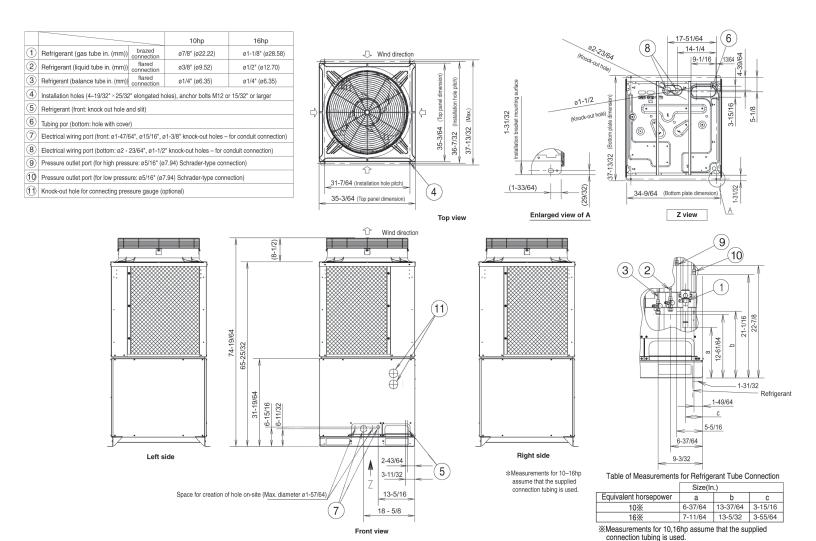

|                        |
|                                        |           | Protection Devices                  |                        |
| Operating Range                        |           | High Pressure Switch:               | Yes                    |
| Cooling: °F DB:                        | 14 to 109 | Overcurrent (CT Method):            | Yes                    |
| Heating: °F DB:                        | -4 to 59  | Crankcase Heaters (W):              | 25 + 32 x 2 (each)     |
|                                        |           |                                     |                        |

**External Finish**:

Quantity/Type: 1 Inverter driven rotary & 2 fixed speed scroll (each)
Capacity Control Range: 10-100%

Compressor

## **>>> Dimensions**